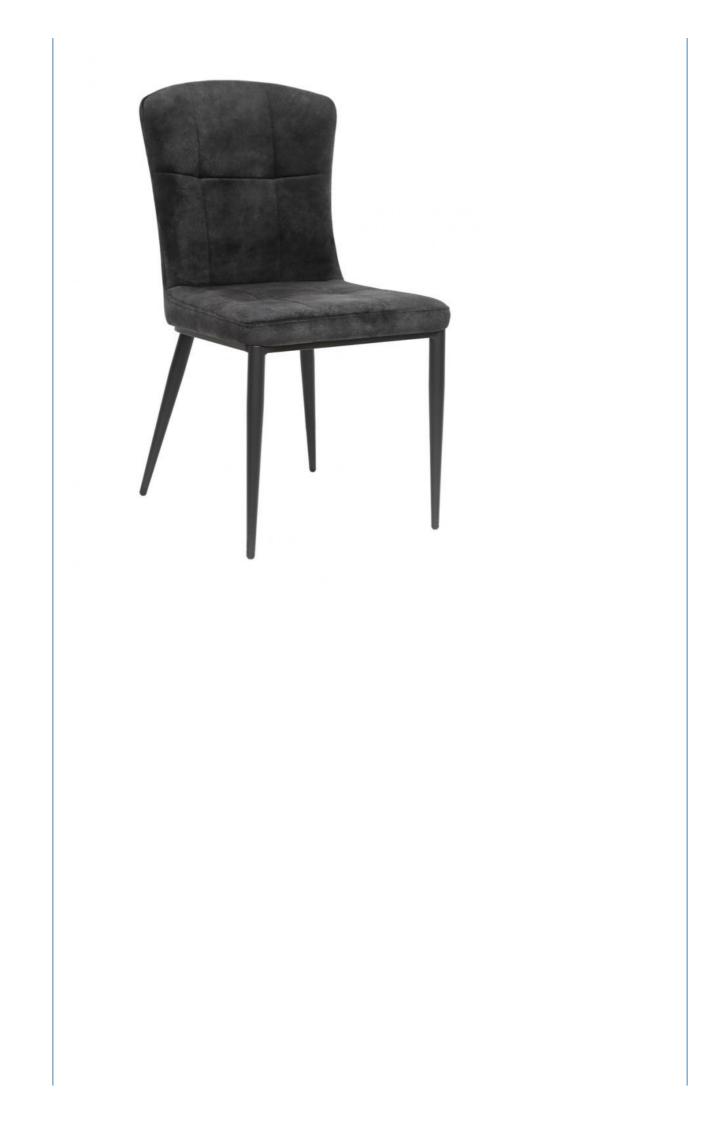

fabric                                                                                                                             |
| Frame Material | iron                                                                                                                                       |
| Finished       | powder coated                                                                                                                              |
| Color          | GY/BK                                                                                                                                      |
| Application    | <b>Reception Area</b> : Welcome guests with a comfortable leather or fabric chair in your reception area, making a great first impression. |

## **Product Photos:**