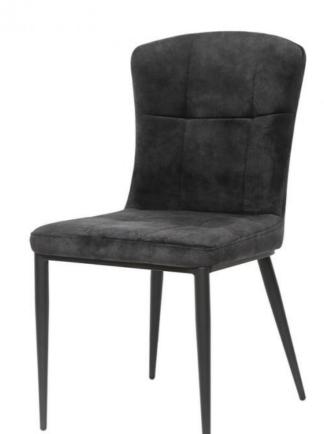

Dongguan Fupeng Furniture Co., Ltd.

DONGGUAN, CHINA

FUPENG

DC-7538

negotiable

KD by carton

5000 pcs per month

upholstered modern dining chair

## **Product descriptions**

At Fupeng, we strive to create products that not only meet the needs of our customers but also exceed their expectations.

The modern dining chair is a testament to our commitment to quality and innovation.

| SIZE: W*D*H    | 48*56*88 CM                                                                                                                                |
|----------------|--------------------------------------------------------------------------------------------------------------------------------------------|
| Cover Material | leather/fabric                                                                                                                             |
| Frame Material | iron                                                                                                                                       |
| Finished       | powder coated                                                                                                                              |
| Color          | GY/BK                                                                                                                                      |
| Application    | <b>Reception Area</b> : Welcome guests with a comfortable leather or fabric chair in your reception area, making a great first impression. |