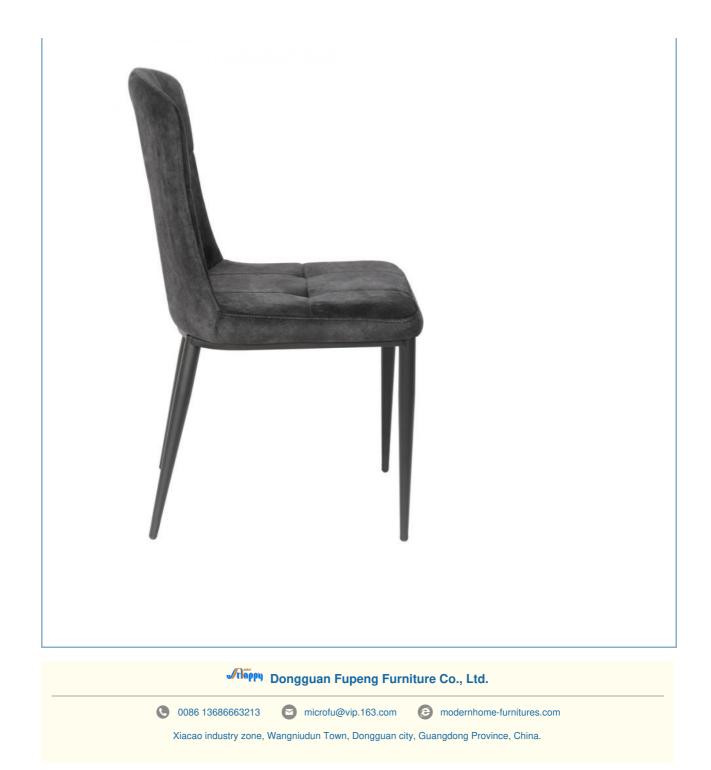

bric                                                                                                                             |
| Frame Material | iron                                                                                                                                       |
| Finished       | powder coated                                                                                                                              |
| Color          | GY/BK                                                                                                                                      |
| Application    | <b>Reception Area</b> : Welcome guests with a comfortable leather or fabric chair in your reception area, making a great first impression. |

## **Product Photos:**