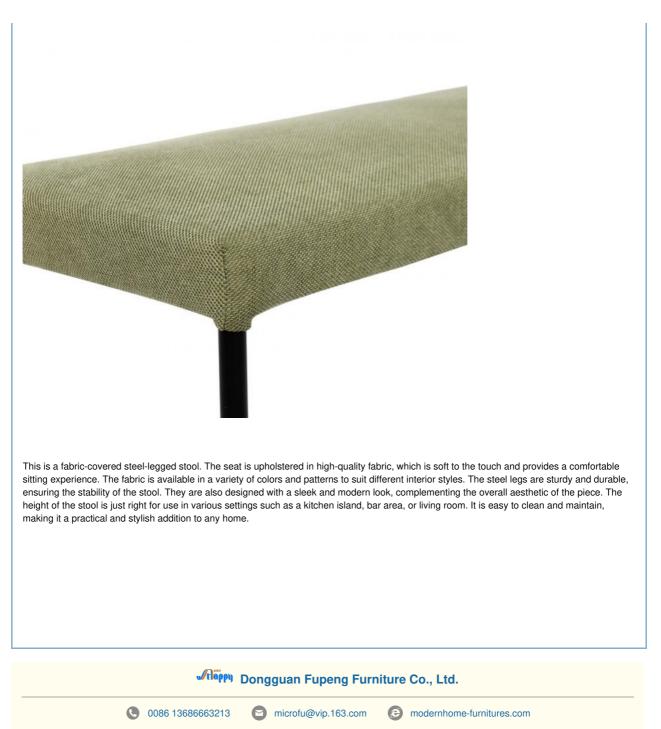

#### FUPENG FURNITURE E-CATALOGUE V2.pdf

| Technical Parameters: |                                                                                                                           |
|-----------------------|---------------------------------------------------------------------------------------------------------------------------|
| SIZE: W*D*H           | 110*38*44CM                                                                                                               |
| Cover Material        | fabric                                                                                                                    |
| Frame Material        | iron + spring                                                                                                             |
| Finished              | powder coated                                                                                                             |
| Color                 | GY/BK                                                                                                                     |
| Application           | Bedroom Storage: Use the bench as a storage solution at the<br>foot of your bed, keeping your bedroom organized and chic. |