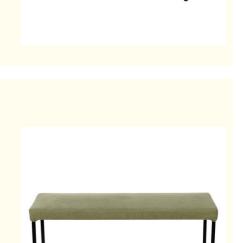

# Product Name: Unleash the Potential of Your Living Room with Fupeng Living Room Bench Product descriptions

The Fupeng Modern Dining Bench is not just a piece of furniture; it's a symbol of modern living. With its versatility and easy integration into any setting, it's the perfect choice for both modern and traditional homes.

#### FUPENG FURNITURE E-CATALOGUE V2.pdf

| Technical Parameters: |                                                                                                                           |
|-----------------------|---------------------------------------------------------------------------------------------------------------------------|
| SIZE: W*D*H           | 110*38*44CM                                                                                                               |
| Cover Material        | fabric                                                                                                                    |
| Frame Material        | iron + spring                                                                                                             |
| Finished              | powder coated                                                                                                             |
| Color                 | GY/BK                                                                                                                     |
| Application           | Bedroom Storage: Use the bench as a storage solution at the<br>foot of your bed, keeping your bedroom organized and chic. |