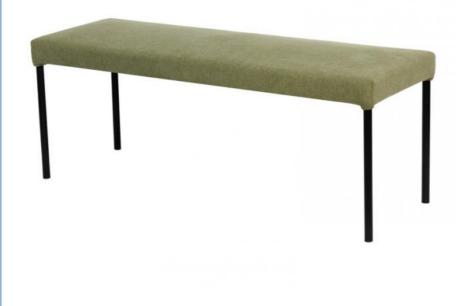

# Product Name: Unleash the Potential of Your Living Room with Fupeng Living Room Bench Product descriptions

The Fupeng Modern Dining Bench is not just a piece of furniture; it's a symbol of modern living. With its versatility and easy integration into any setting, it's the perfect choice for both modern and traditional homes.

#### FUPENG FURNITURE E-CATALOGUE V2.pdf

| Technical Parameters: |                                                                                                                           |
|-----------------------|---------------------------------------------------------------------------------------------------------------------------|
| SIZE: W*D*H           | 110*38*44CM                                                                                                               |
| Cover Material        | fabric                                                                                                                    |
| Frame Material        | iron + spring                                                                                                             |
| Finished              | powder coated                                                                                                             |
| Color                 | GY/BK                                                                                                                     |
| Application           | Bedroom Storage: Use the bench as a storage solution at the<br>foot of your bed, keeping your bedroom organized and chic. |