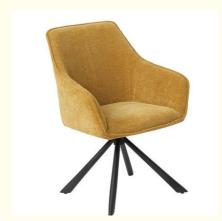

#### **Product Photos:**

#### **Product descriptions**

Introducing the FUPENG Swivel Dining Chair, where craftsmanship meets comfort and style. Crafted with premium leather or fabric upholstery and a sturdy metal base, each chair is designed for lasting durability and aesthetic appeal. Available in a variety of colors and materials, our chairs complement any interior decor, offering versatility and elegance.