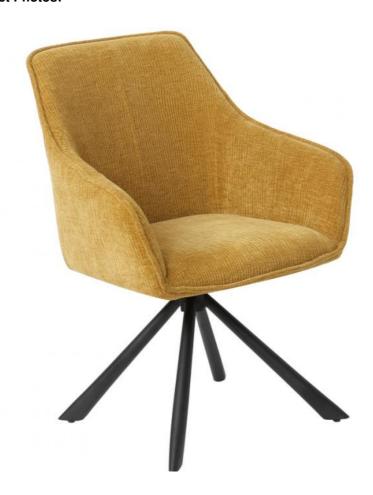

# Upgrade Your Dining Experience with FUPENG Swivel Dining Chair Leather/Fabric Sturdy Metal Base Various Colors Materials

# **Product Description**

Product Name: Upgrade Your Dining Experience with FUPENG Swivel Dining Chair Leather/Fabric Sturdy Metal Base Various Colors Materials

## **Technical Parameters:**

| SIZE: W*D*H    | 600*620*840(MM)                                                                                                      |
|----------------|----------------------------------------------------------------------------------------------------------------------|
| Cover Material | leather/fabric                                                                                                       |
| Frame Material | iron                                                                                                                 |
| Finished       | powder coated                                                                                                        |
| Color          | GREEN/BK                                                                                                             |
|                | Use a well-designed leather or fabric chair in your home office to support a healthy posture during long work hours. |

#### **Product descriptions**

Introducing the FUPENG Swivel Dining Chair, where craftsmanship meets comfort and style. Crafted with premium leather or fabric upholstery and a sturdy metal base, each chair is designed for lasting durability and aesthetic appeal. Available in a variety of colors and materials, our chairs complement any interior decor, offering versatility and elegance.

The FUPENG Swivel Dining Chair combines practicality with sophistication. Whether for casual family dinners or formal gatherings, these chairs provide reliable support and effortless mobility with their smooth swivel function. Engineered with attention to detail, they ensure comfort without compromising on design integrity.