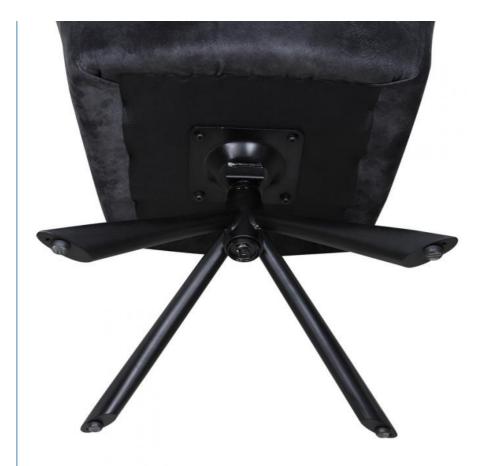

## **Technical Parameters:**

| SIZE: W*D*H    | 600*620*840(MM)                                                                                                      |
|----------------|----------------------------------------------------------------------------------------------------------------------|
| Cover Material | leather/fabric                                                                                                       |
| Frame Material | iron                                                                                                                 |
| Finished       | powder coated                                                                                                        |
| Color          | GREEN/BK                                                                                                             |
|                | Use a well-designed leather or fabric chair in your home office to support a healthy posture during long work hours. |