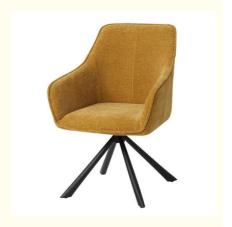

#### **Product Photos:**

#### **Product descriptions**

Introducing the FUPENG Swivel Dining Chair, where craftsmanship meets comfort and style. Crafted with premium leather or fabric upholstery and a sturdy metal base, each chair is designed for lasting durability and aesthetic appeal. Available in a variety of colors and materials, our chairs complement any interior decor, offering versatility and elegance.