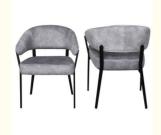

## DC-7553 Model Elegant Grey PU Armchair with Low Back and Stylish Accent

## **Product Specification**

Highlight: Stylish Accent PU Armchair,
Low Back PU Armchair,

Elegant Grey PU Armchair

#### **Product descriptions**

Embrace the FUPENG Superior Armchair, merging elegance with robustness. Crafted from premium materials including luxurious leathers and exquisite fabrics, coupled with a durable metal base. Its versatile color and texture options suit any decor. Experience unmatched comfort and modern aesthetics, making it an ideal centerpiece for residential or commercial spaces. Technical Parameters:

| SIZE: W*D*H    | 590*550*730 (MM) |
|----------------|------------------|
| Cover Material | fabric           |
| Frame Material | iron             |
| Finished       | powder coated    |
| Color          | GY/BK or custom  |