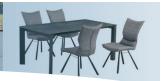

## DC-7553 Model Elegant Grey PU Armchair with Low Back and Stylish Accent

## **Product Specification**

Highlight: Stylish Accent PU Armchair,
Low Back PU Armchair,

Elegant Grey PU Armchair