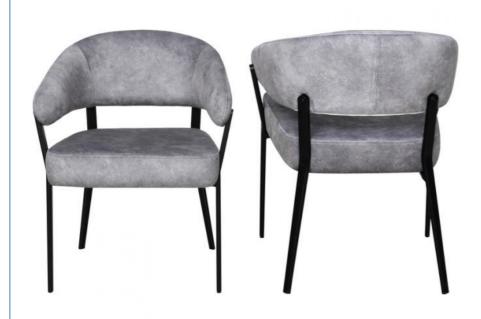

#### **Product Details:**

#### **Product descriptions**

Embrace the FUPENG Superior Armchair, merging elegance with robustness. Crafted from premium materials including luxurious leathers and exquisite fabrics, coupled with a durable metal base. Its versatile color and texture options suit any decor. Experience unmatched comfort and modern aesthetics, making it an ideal centerpiece for residential or commercial spaces. Technical Parameters:

| SIZE: W*D*H    | 590*550*730 (MM) |
|----------------|------------------|
| Cover Material | fabric           |
| Frame Material | iron             |
| Finished       | powder coated    |
| Color          | GY/BK or custom  |