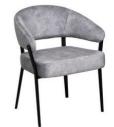

## DC-7553 Model Elegant Grey PU Armchair with Low Back and Stylish Accent

## **Product Specification**

Highlight: Stylish Accent PU Armchair,
Low Back PU Armchair,

Elegant Grey PU Armchair

#### **Product descriptions**

Embrace the FUPENG Superior Armchair, merging elegance with robustness. Crafted from premium materials including luxurious leathers and exquisite fabrics, coupled with a durable metal base. Its versatile color and texture options suit any decor. Experience unmatched comfort and modern aesthetics, making it an ideal centerpiece for residential or commercial spaces. Technical Parameters:

| SIZE: W*D*H    | 590*550*730 (MM) |
|----------------|------------------|
| Cover Material | fabric           |
| Frame Material | iron             |
| Finished       | powder coated    |
| Color          | GY/BK or custom  |