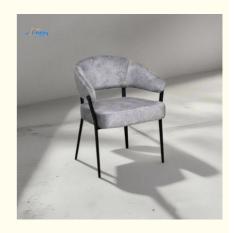

## DC-7553 Model Elegant Grey PU Armchair with Low Back and Stylish Accent

## **Product Specification**

Highlight: Stylish Accent PU Armchair,
Low Back PU Armchair,

Elegant Grey PU Armchair

#### **Product descriptions**

Embrace the FUPENG Superior Armchair, merging elegance with robustness. Crafted from premium materials including luxurious leathers and exquisite fabrics, coupled with a durable metal base. Its versatile color and texture options suit any decor. Experience unmatched comfort and modern aesthetics, making it an ideal centerpiece for residential or commercial spaces. Technical Parameters:

| SIZE: W*D*H    | 590*550*730 (MM) |
|----------------|------------------|
| Cover Material | fabric           |
| Frame Material | iron             |
| Finished       | powder coated    |
| Color          | GY/BK or custom  |