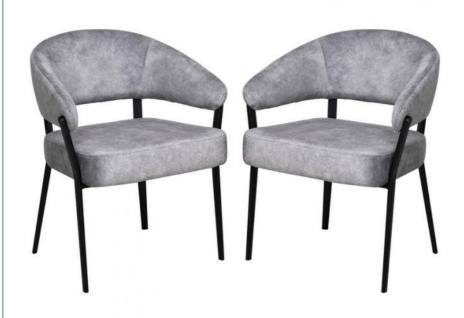

## DC-7553 Model Elegant Grey PU Armchair with Low Back and Stylish Accent

## **Product Specification**

Highlight: Stylish Accent PU Armchair,
Low Back PU Armchair,

Elegant Grey PU Armchair

#### **Product descriptions**

Embrace the FUPENG Superior Armchair, merging elegance with robustness. Crafted from premium materials including luxurious leathers and exquisite fabrics, coupled with a durable metal base. Its versatile color and texture options suit any decor. Experience unmatched comfort and modern aesthetics, making it an ideal centerpiece for residential or commercial spaces. Technical Parameters:

| SIZE: W*D*H    | 590*550*730 (MM) |
|----------------|------------------|
| Cover Material | fabric           |
| Frame Material | iron             |
| Finished       | powder coated    |
| Color          | GY/BK or custom  |